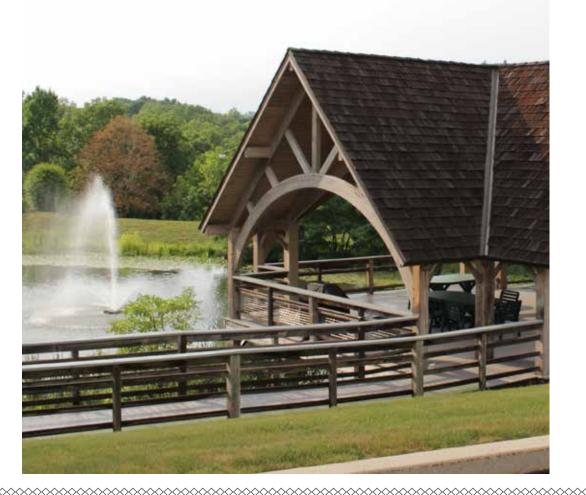

Afterwards, you'll be treated to delicious food and beverages back where your adventure began – in the Rockhill Pavilion overlooking the pond.

Become fascinated with your own backyard all over again. Enjoy an authentic trolley ride. Mingle with new friends. Enjoy a taste of the lifestyle only available at the Community at Rockhill.